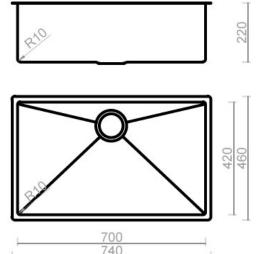

## Cayman

Aquis Cayman 700 Single Bowl

| Models                                    | Corner Radius            |
|-------------------------------------------|--------------------------|
| 14 CAB700                                 | 10mm                     |
| Overall Dimensions W x D                  | Waste                    |
| 740 x 460mm                               | 90mm                     |
| Bowl Dimensions W x D x H                 | Installation             |
| 700 x 420 x 220mm                         | Top / Flush / Undermount |
| Material & Finish                         | Minimum Cabinet Size     |
| 1.0mm 304 Stainless Steel,<br>Scotchbrite | 820mm                    |