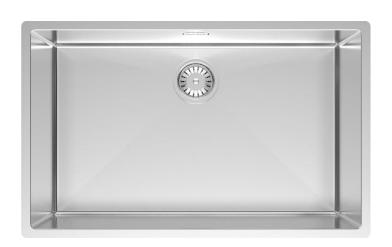

## Cayman

Aquis Cayman 700 Single Bowl

| Models                                    | Corner Radius            |
|-------------------------------------------|--------------------------|
| 14 CAB700                                 | 10mm                     |
| Overall Dimensions W x D                  | Waste                    |
| 740 x 460mm                               | 90mm                     |
| Bowl Dimensions W x D x H                 | Installation             |
| 700 x 420 x 220mm                         | Top / Flush / Undermount |
| Material & Finish                         | Minimum Cabinet Size     |
| 1.0mm 304 Stainless Steel,<br>Scotchbrite | 820mm                    |